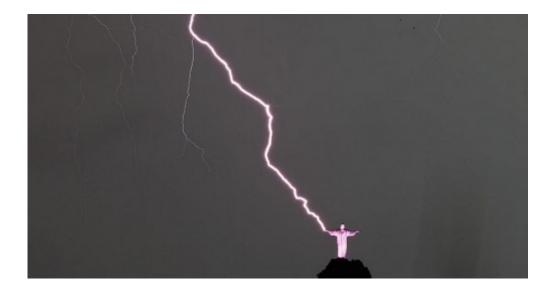

Lightning strikes next to the statue Christ the Redeemer in Rio de Janeiro  $\mid 1$ 

Caption:

Description: epa04025352 View of lightning that strikes next to the statue Christ the Redeemer in Rio de Janeiro, Brazil, 16 January 2014. The city has suffered a strong storm that left neighborhoods without power and flooded streets. EPA/ANTONIO LACERDA

Dimensions: 500 x 264 aperture: 0 credit: EPA camera: caption: epa04025352 View of lightning that strikes next to the statue Christ the Redeemer in Rio de Janeiro, Brazil, 16 January 2014. The city has suffered a strong storm that left neighborhoods without power and flooded streets. EPA/ANTONIO LACERDA created\_timestamp: 1389830400 copyright: ANSA focal\_length: 0 iso: 0 shutter\_speed: 0 title: Lightning strikes next to the statue Christ the Redeemer in Rio de Janeiro